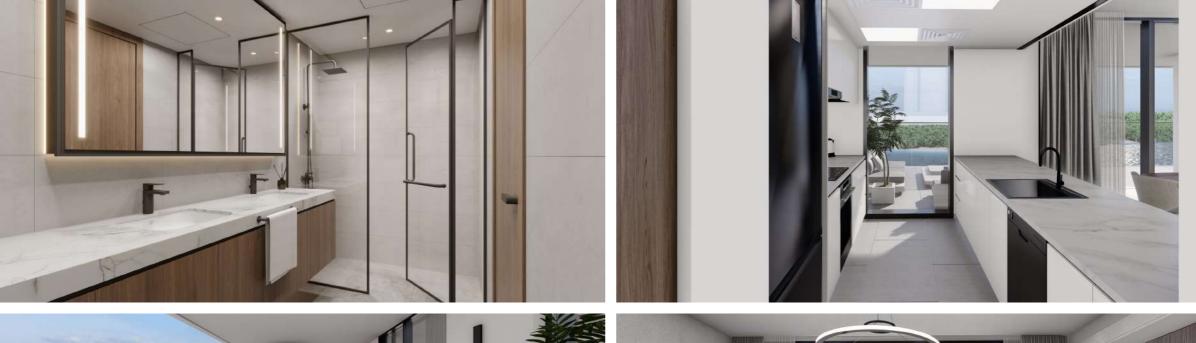

The positioning of the apartments has been carefully orientated to best capture the open views.

Elegant fixtures, quality fittings and spacious balconies, homes are designed to enhance every lifestyle.

With floor to ceiling windows and raised 3.1 meter ceilings, the living spaces feel grand and spacious.

A variety of well-designed townhouses, penthouses, and twoand three-bedroom flats are available for selection.