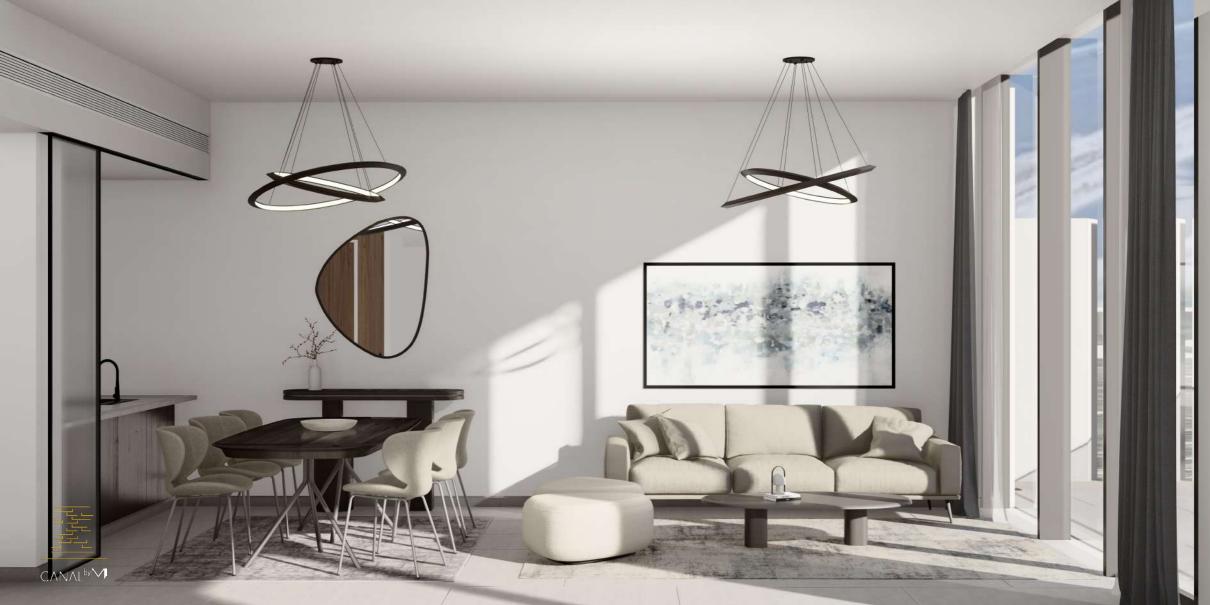

The positioning of the apartments has been carefully orientated to best capture the open views.

Elegant fixtures, quality fittings and spacious balconies, homes are designed to enhance every lifestyle.

With floor to ceiling windows and raised 3.1 meter ceilings, the living spaces feel grand and spacious.

A variety of well-designed townhouses, penthouses, and twoand three-bedroom flats are available for selection.