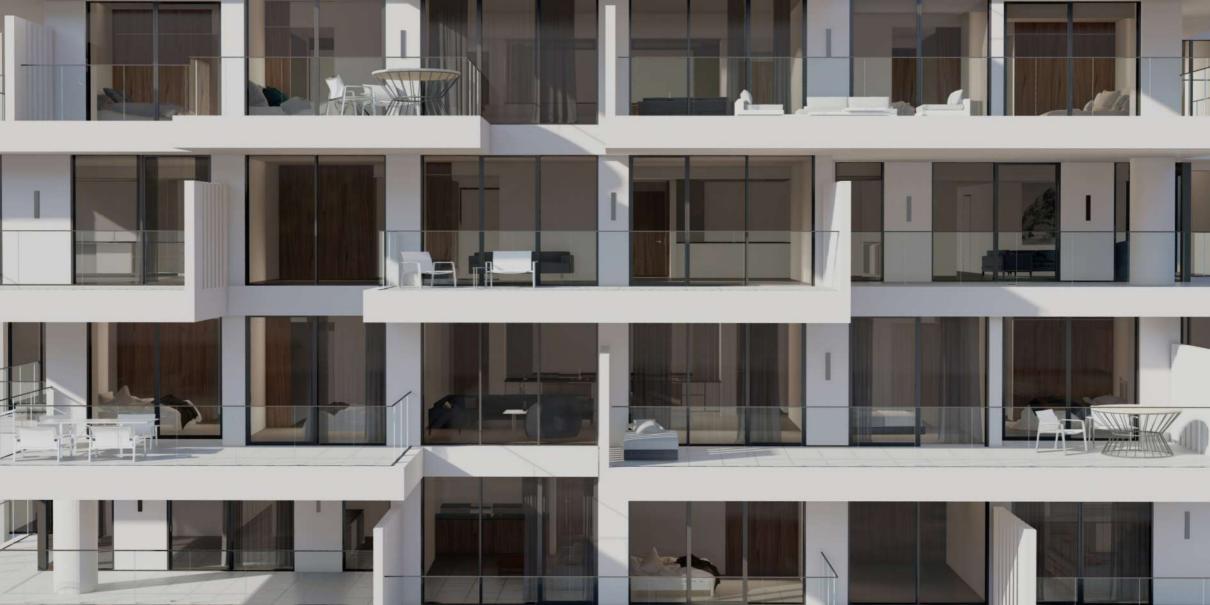

The positioning of the apartments has been carefully orientated to best capture the open views.

Elegant fixtures, quality fittings and spacious balconies, homes are designed to enhance every lifestyle.

With floor to ceiling windows and raised 3.1 meter ceilings, the living spaces feel grand and spacious.

A variety of well-designed townhouses, penthouses, and twoand three-bedroom flats are available for selection.