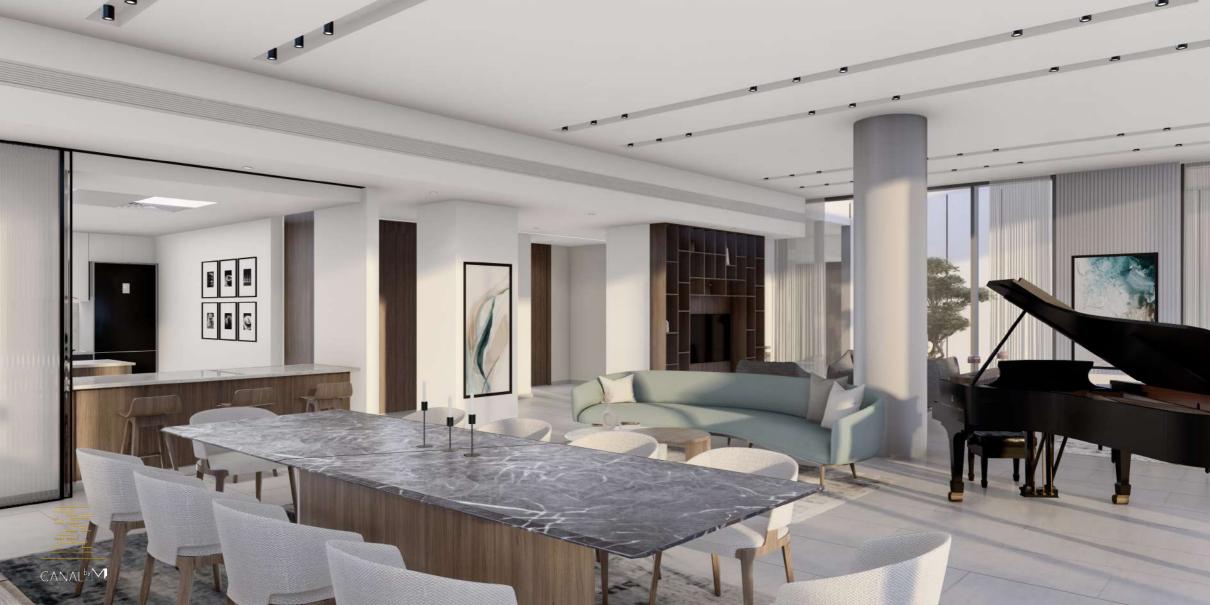

The positioning of the apartments has been carefully orientated to best capture the open views.

Elegant fixtures, quality fittings and spacious balconies, homes are designed to enhance every lifestyle.

With floor to ceiling windows and raised 3.1 meter ceilings, the living spaces feel grand and spacious.

A variety of well-designed townhouses, penthouses, and twoand three-bedroom flats are available for selection.