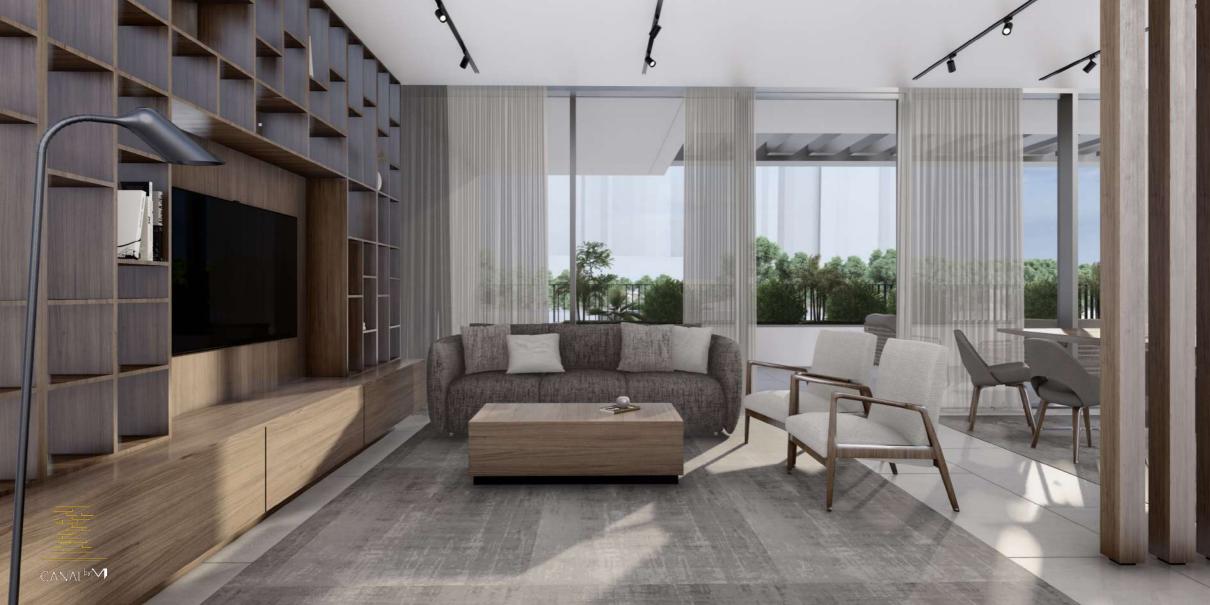

The positioning of the apartments has been carefully orientated to best capture the open views.

Elegant fixtures, quality fittings and spacious balconies, homes are designed to enhance every lifestyle.

With floor to ceiling windows and raised 3.1 meter ceilings, the living spaces feel grand and spacious.

A variety of well-designed townhouses, penthouses, and twoand three-bedroom flats are available for selection.