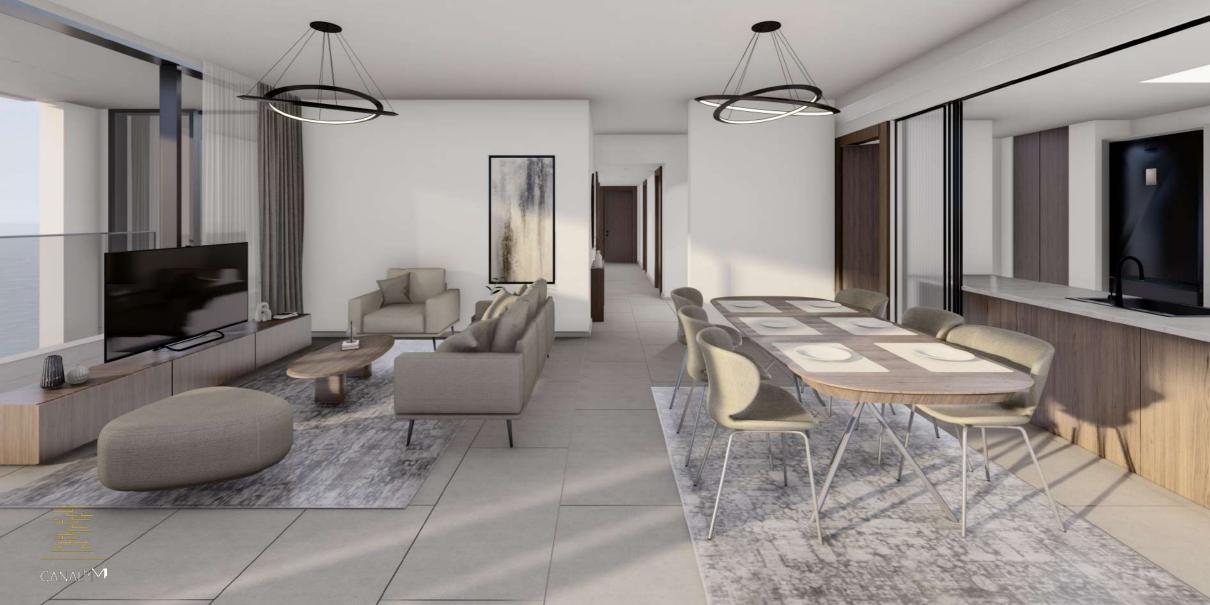

The positioning of the apartments has been carefully orientated to best capture the open views.

Elegant fixtures, quality fittings and spacious balconies, homes are designed to enhance every lifestyle.

With floor to ceiling windows and raised 3.1 meter ceilings, the living spaces feel grand and spacious.

A variety of well-designed townhouses, penthouses, and twoand three-bedroom flats are available for selection.