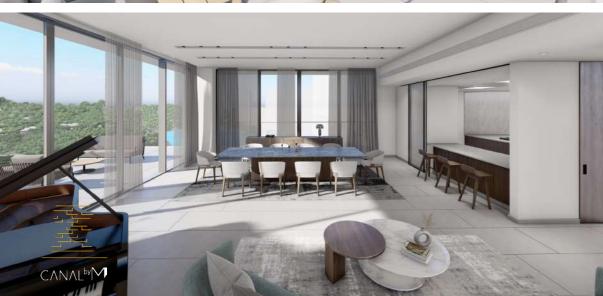

The positioning of the apartments has been carefully orientated to best capture the open views.

Elegant fixtures, quality fittings and spacious balconies, homes are designed to enhance every lifestyle.

With floor to ceiling windows and raised 3.1 meter ceilings, the living spaces feel grand and spacious.

A variety of well-designed townhouses, penthouses, and twoand three-bedroom flats are available for selection.